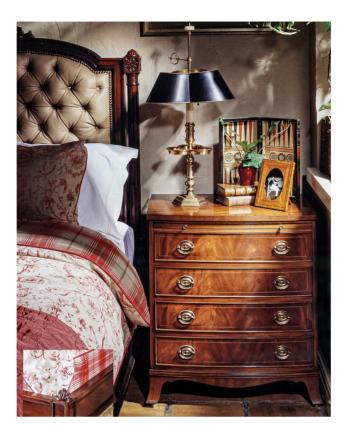

#### K182 Hepplewhite Chest

#### **Master Works**

This bowed chest features a bordered swirl Mahogany veneer top. Drawer fronts are Crotch Mahogany with Holly inlay. The chest has four drawers with no locks and brass bail pulls. This sweet piece also features a Mahogany pullout shelf above the drawers.

Wood Species: Mahogany

### Dimensions

Width: 28" (71.12 cm)

Height: 30.25" (76.835 cm)

Depth: 17.5" (44.45 cm)