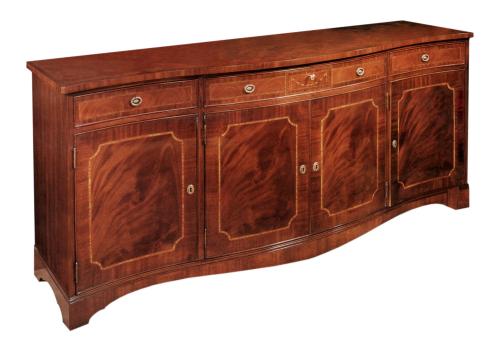

# Hepplewhite Buffet

### **Master Works**

This complicated serpentine shaped buffet features Swirl Mahogany and Satinwood veneers with an intricate inlay of Tulipwood on the drawers and doors. A beautiful cast brass hardware is on each drawer and door. There are three top drawers and the center drawer contains a silver pad and a lock. Behind the doors is an adjustable shelf at each section.

Wood Species: Mahogany

### **Dimensions**

**Width:** 78" (198.12 cm) **Height:** 34.75" (88.265 cm)

**Depth:** 20.75" (52.705 cm)