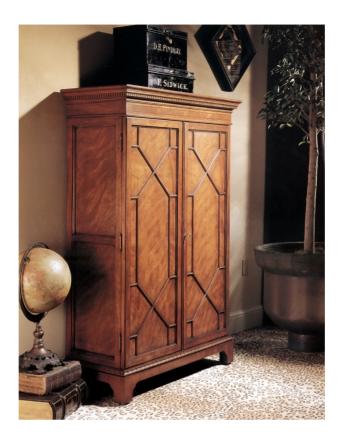

### **Master Works**

The Chippendale Petite cabinet is constructed of Mahogany and has a beautiful display of Swirl Mahogany on the doors and ends with a Tulipwood inlay on the frieze. There are three adjustable wood shelves but it is frequently sold with the bar interior option, which features a shaped glass shelf, mirrored back, and a laminate work surface. Also available in a Petite Curio (187)

Wood Species: Mahogany

Width: 40.5" (102.87 cm)

**Depth:** 17.5" (44.45 cm)