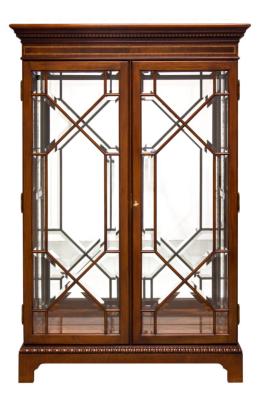

### **Master Works**

The Chippendale Petite Curio is constructed of Mahogany solids and Swirl Mahogany veneer with a Tulipwood inlay on the frieze. The doors feature individual beveled glass in each door section and beveled glass on ends. A mirror back panel and halogen lighting are standard. There are three adjustable glass shelves. Also available as a bookcase with multiple interior options (186)

Wood Species: Mahogany

### **Dimensions**

Width: 40.5" (102.87 cm)

**Depth:** 17.5" (44.45 cm)

Height: 61" (154.94 cm)