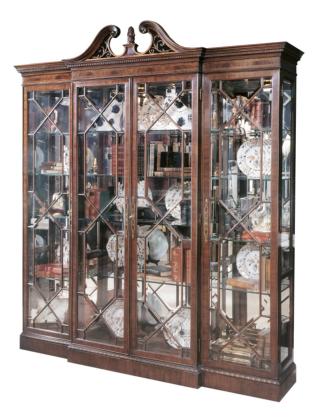

## <sup>K194</sup> 18th Century American Chippendale Grand Curio

#### **Master Works**

The Grand Curio, crafted of Mahogany solids, features beautiful Swirl Mahogany veneer with a Tulipwood inlay on the frieze. Each piece of glass is beveled and glazed for all doors and end panels. Showcase lights are included in each section. A mirrored back panel with four adjustable glass shelves are standard. Shown with the Swan Neck Pediment (196), which is an added option.

### Dimensions

Width: 78.5" (199.39 cm)

Height: 83" (210.82 cm)

Depth: 17.75" (45.085 cm)

Inner Depth: 13" (33.02 cm)