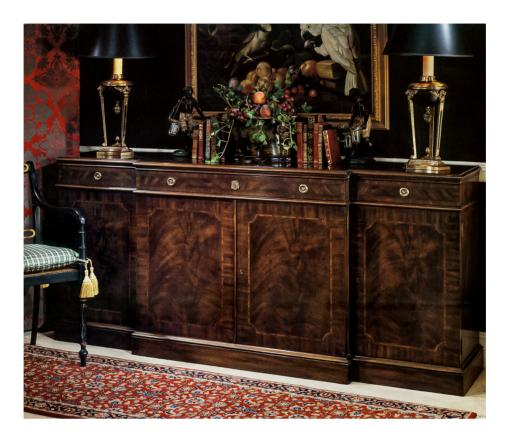

# K199 18th Century American Chippendale Buffet

#### **Master Works**

Constructed of Mahogany Solids the doors features a Swirl Mahogany field with Mahogany border and Tulipwood inlay with locks. The case has three drawers with no locks and a silver pad in the center drawer. One adjustable shelf is in each door section. Cast Brass hardware is standard.

Wood Species: Mahogany

#### Dimensions

Width: 78" (198.12 cm)

Height: 35.75" (90.805 cm)

Depth: 18" (45.72 cm)