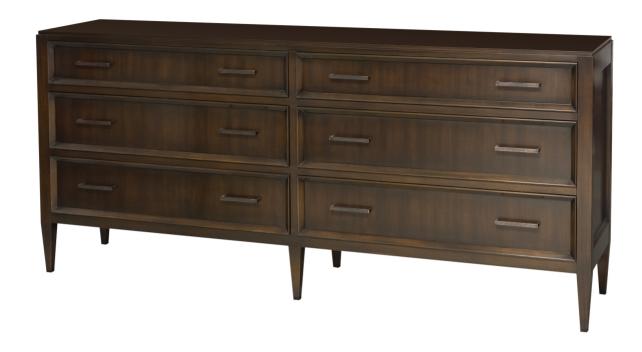

## **Maxine Double Chest**

#### Metropolitan

The Maxine chest design is drawn from forms of the early, elegant Art Deco period. The chest consists of two banks of three drawers separated by a full center post with tapered legs and has the same drawer detailing and Mahogany Ribbon Stripe veneers as the 22-003 Max Singles Chest. Oiled bronze hardware is standard. Nickel hardware is available as an option. Limited Stock

Wood Species: Mahogany

# **Dimensions**

**Width:** 76" (193.04 cm) **Height:** 34" (86.36 cm)

**Depth:** 17" (43.18 cm)