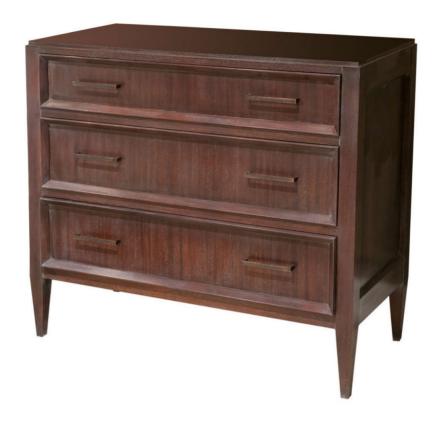

## **Max Single Chest**

#### Metropolitan

Drawing from classic 18th century case proportions, the Max Chest incorporates 20th century French Moderne details. The chest has a stepped rectangular top of Ribbon Stripe Mahogany over a small top drawer and two deep lower drawers, each surrounded with a stylized bolection molding that creates a dramatic dimensional façade. Oiled bronze hardware is standard. Brushed nickel is available upon request. Limited Stock