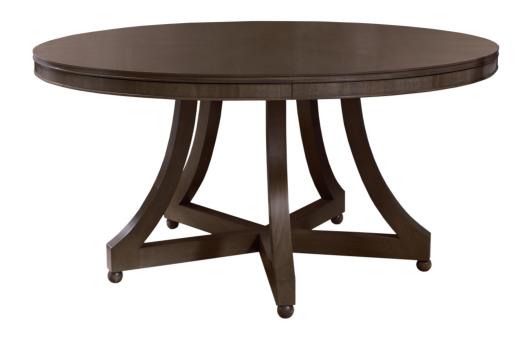

# **Regent Round Dining Table**

#### Metropolitan

Inspired by expanding round tables of the English Regency period, this 60-inch table features a round top with a sunburst veneer pattern of Ribbon Stripe Mahogany and has a channeled edge. There are no extension leaves. The base, formed by five stylized saber legs, is raised on accent ball feet and joined by low stretchers. The use of Ribbon Stripe veneer brings a modern vibe to the more formal Swirl Mahogany veneers used on period tables.

## **Dimensions**

**Height:** 30" (76.2 cm) **Diameter:** 60" (152.4 cm)