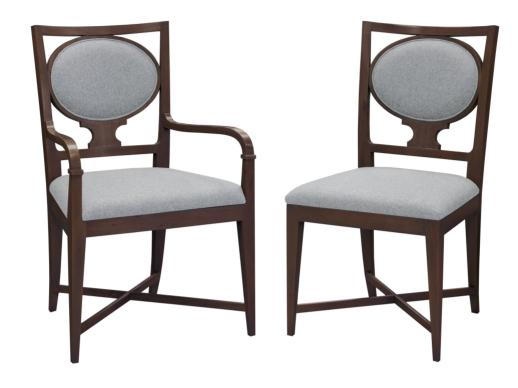

## **Catherine Oval Back Arm Chair**

#### Metropolitan

The Catherine Oval Back Chairs has a horizontally oriented oval back that is upholstered and framed by the top and side rails. The chair features gracefully curved arms, a slip seat and beautiful, low profile X stretchers. The Catherine chair frame draws inspiration from French Neoclassicism. The rectangular back surroundis an oval panel that is upholstered on the inside and veneered on the outside back. Sweeping arms with raised block detailing meet square, inward tapering legs and are joined by low, X-stretchers.