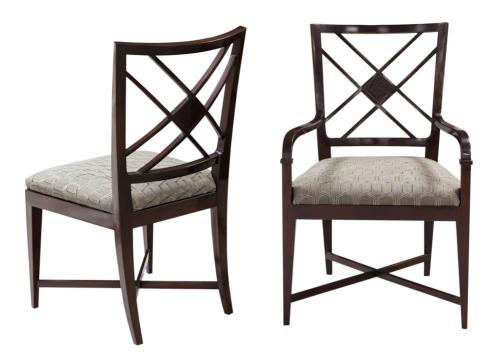

# **Nash Lattice Back Side Chair**

#### Metropolitan

Incorporating the same overall frame as the 22-072 Catherine chair, the Nash has a Regency inspired, open lattice-back in an X-pattern with a diamond inset. The chair features a slip seat and a low, X stretcher.

Wood Species: Hardwood

**COM Required:** 2 yards

## **Dimensions**

Width: 20" (50.8 cm)

**Depth:** 24.5" (62.23 cm)

Height: 38" (96.52 cm)

Seat Width: 20" (50.8 cm)

Seat Depth: 18.5" (46.99 cm)

Seat Height: 19.5" (49.53 cm)