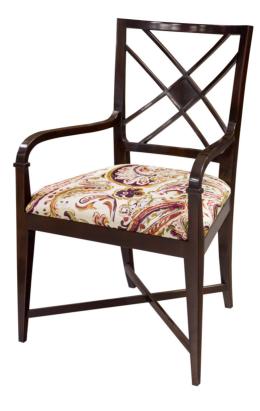

### C22-075 Nash Lattice Back Arm Chair

#### Metropolitan

Incorporating the same overall frame as the 22-073 Catherine chair, the Nash has a Regency inspired, open lattice-back in an X-pattern with a diamond inset panel. The chair features graceful sweeping arms, a slip seat and a low, X stretcher.