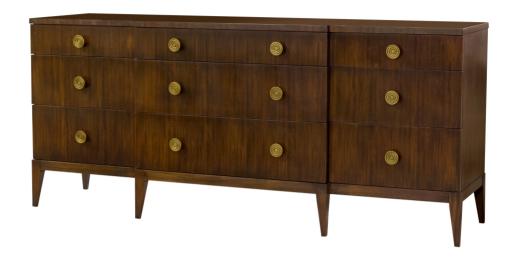

# **Metropolitan Dresser**

#### Metropolitan

The breakfront design of the Metropolitan Dresser is beautifully accented by striking, ribbon-stripe Mahogany veneer. Nine drawers provide ample storage. Antique Bronze hardware is standard.

Wood Species: Mahogany

# **Dimensions**

**Width:** 76" (193.04 cm) **Height:** 33.38" (84.7852 cm)

**Depth:** 19" (48.26 cm)