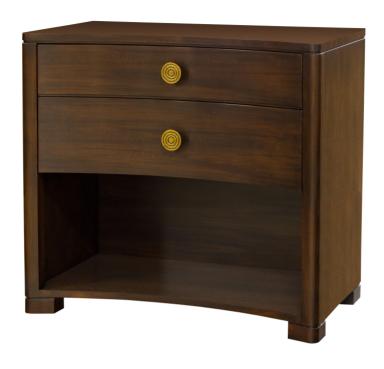

#### Metropolitan

Ribbon-stripe Mahogany veneer is featured on the concaveshaped nightstand. There are two drawers that sit over open storage. Antique Bronze hardware is standard. Shown in 563 Heron, Satin finish.