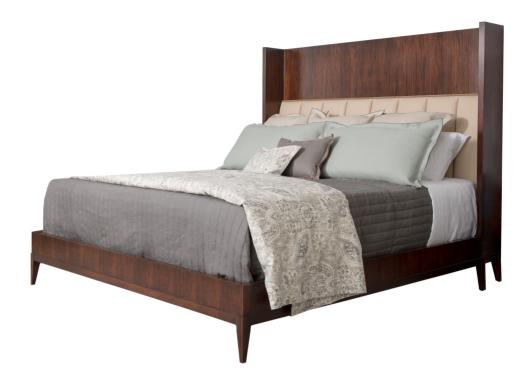

## **Bromley Wing Bed-Queen**

#### Metropolitan

The Bromley Wing Bed combines beautiful wood grain with the luxury of channeled upholstery on the headboard. Ribbonstripe Mahogany veneer rises above the padded and channeled upholstered portion. Nail trim standard. Shown in 563 Heron, Satin finish with CL103, Grade 72 Leather.