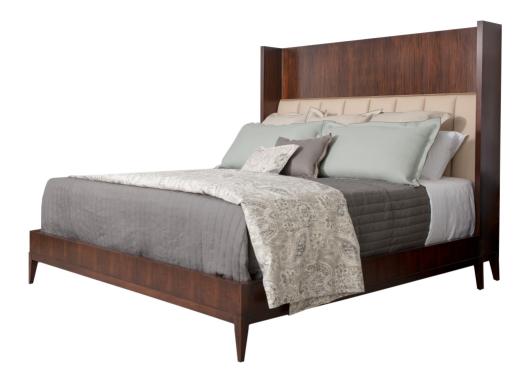

### C123-660 Bromley Wing Bed-King

#### Metropolitan

The Bromley Wing Bed combines beautiful wood grain with the luxury of channeled upholstery on the headboard. Ribbonstripe Mahogany veneer rises above the padded and channeled upholstered portion. Nail trim standard. Shown in 563 Heron, Satin finish with CL103, Grade 72 Leather.