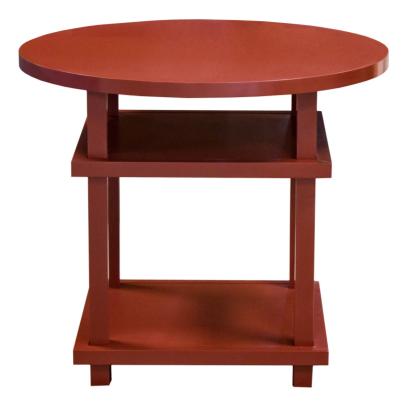

#### Metropolitan

The Allen Side Table is a similar to the Aiden Side Table but is made of Cherry for the versatility of painted lacquers or wood finishes. The table features square legs and two framed shelves. Available in all painted lacquers. Shown in 86 Lacquer Red. Limited Stock.

Wood Species: Cherry

## Dimensions

Height: 26" (66.04 cm)

Diameter: 30" (76.2 cm)