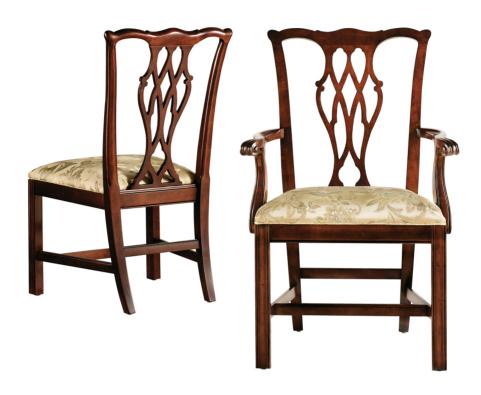

# **Cambridge Arm Chair**

#### The Classics

Councill's classic Chippendale chair has a shaped top rail with a pierced back splat. The shaped arm rest ends with elegant volutes. The chair is designed with a slip seat and a stretcher base.

Wood Species: Hardwood

**COM Required:** 2 yards

## **Dimensions**

Width: 27" (68.58 cm)

**Depth:** 22" (55.88 cm)

Height: 39.5" (100.33 cm)

**Arm Height:** 27" (68.58 cm)

Seat Width: 20" (50.8 cm)

**Seat Depth:** 18" (45.72 cm)

Seat Height: 20.5" (52.07 cm)