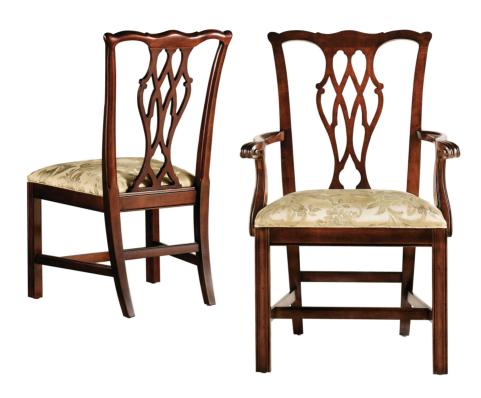

# **Cambridge Side Chair**

#### **The Classics**

Councill's classic Chippendale chair has a shaped top rail with a pierced back splat. The chair is designed with a slip seat and a stretcher base.

Wood Species: Hardwood

COM Required: 1 yards