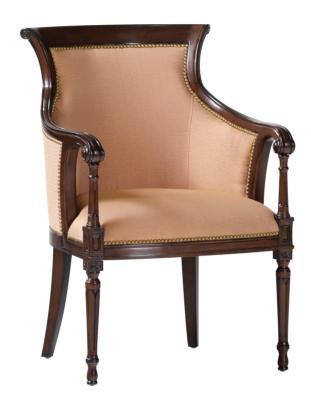

# 21 Club Chair

#### The Classics

The scrolled and shaped top rail flow gracefully into down-swept arms that terminate with volutes. There are ring-turned, shaped arm rests and tapered front legs that mirror the arm rests with ring turning. The back and arms are enclosed with upholstery. Available with welt trim standard or nail trim as an option.

Wood Species: Hardwood

COM Required: 2.5 yards

### **Dimensions**

Width: 24.5" (62.23 cm)

**Depth:** 25" (63.5 cm)

**Height:** 35" (88.9 cm)

**Arm Height:** 26" (66.04 cm)

**Seat Width:** 20.5" (52.07 cm)

**Seat Depth:** 19" (48.26 cm)

**Seat Height:** 18" (45.72 cm)