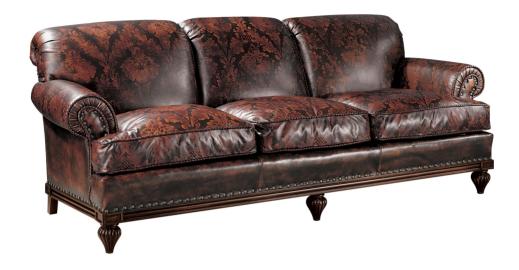

## **Sheffield Sofa**

#### **The Classics**

The Sheffield sofa has a scrolled, tight back and rolled arms.

There are three loose seat cushions. There is an exposed

Mahogany rail at the base. The front feet are fluted. Welt trim is
standard. Nail trim is required with leather.

## **Dimensions**

Width: 88" (223.52 cm)

**Depth:** 39" (99.06 cm)

**Height:** 35" (88.9 cm)

**Arm Height:** 25.5" (64.77 cm)

Seat Width: 71" (180.34 cm)

**Seat Depth:** 21.5" (54.61 cm)

Seat Height: 20" (50.8 cm)