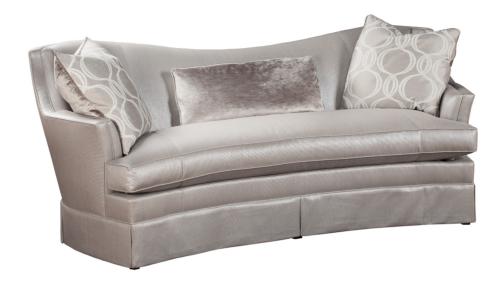

#### Metropolitan

The Rivoli sofas has a conforming serpentine shape with a vividly shaped crest rail. The arms sweep gracefully down from the back rail. There is a tight back and a bench seat cushion. Kick pleat skirt is standard. Welt trim is standard. Two throw pillows standard. Kidney pillow available for an extra charge. Also available in a 91 inch version, 7123-91.