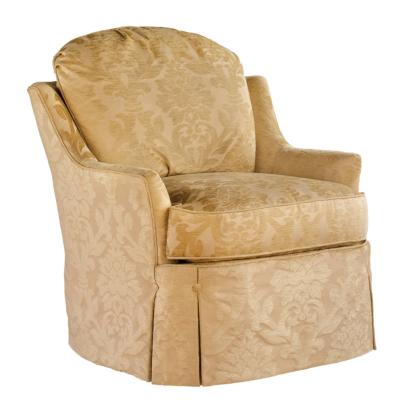

## **Claire Chair**

#### **The Classics**

The Claire chair features a shaped crest rail with down-swept arms. The dressmaker skirt with button trim at the front corners creates a unique tailoring detail. There is a loose seat and a loose back cushion. Welt trim is standard.