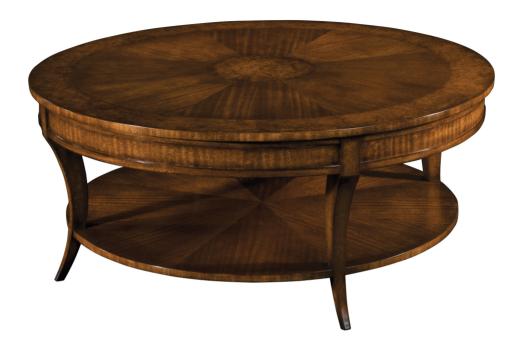

#### Metropolitan

The Soane Cocktail table features pie-matched, Ribbon-Stripe Mahogany top with an English brown Oak Burl border. The beautiful veneers are enhanced by a center medallion of the Oak Burl as well. The apron is accented with all around moldings. The design is further defined by saber legs. The lower shelf features pie-matched Mahogany veneer.