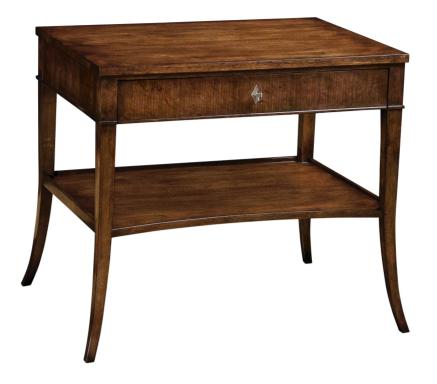

### C78-130W Vivien Side Table

#### Metropolitan

The Vivien table has an inset Walnut top and flared, tapered legs that connect to a concave shelf accented by a gallery rail. There is a full extension drawer with polished brass hardware standard. Also available with a leather inset top, 78-130WL.

Wood Species: Walnut

## Dimensions

Width: 30" (76.2 cm)

Height: 27" (68.58 cm)

Depth: 22" (55.88 cm)