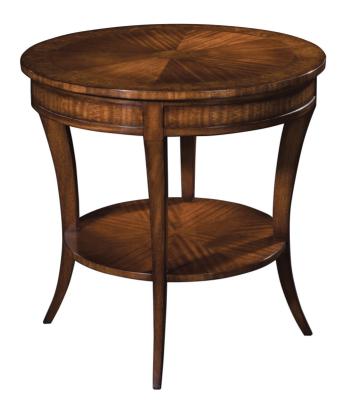

### **Bonomi Side Table**

#### Metropolitan

Pie-matched ribbon-stripe Mahogany top is bordered with English brown Oak Burl. The center medallion is of the same Oak Burl veneer. The apron is accented with all around moldings. The design is further defined by saber legs. The lower shelf features pie-matched Mahogany veneer.

Wood Species: Mahogany

# **Dimensions**

**Height:** 28.5" (72.39 cm) **Diameter:** 29" (73.66 cm)