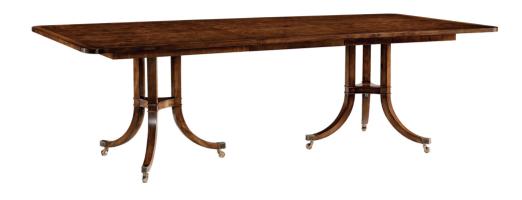

#### The Classics

The Autry is one of Councill's most beautiful Walnut dining tables. It features a Stump Walnut top with a quartered Walnut border and edge band. The complex pedestal consists of three stylized saber legs joined by a molded triangular plate. The toe caps and casters are available in nickel and antique brass. Two 24" leaves are standard.