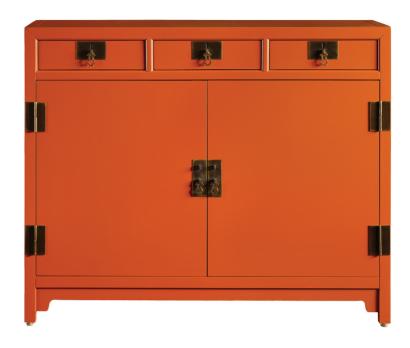

## **Chu Buffet**

#### **The Classics**

The Chu Buffet features three drawers. One full adjustable wood shelf behind doors. Available in all painted lacquer colors. Custom colors are available for an extra charge.

Wood Species: Maple

# **Dimensions**

Width: 49" (124.46 cm)

**Depth:** 18" (45.72 cm)

Height: 40" (101.6 cm)