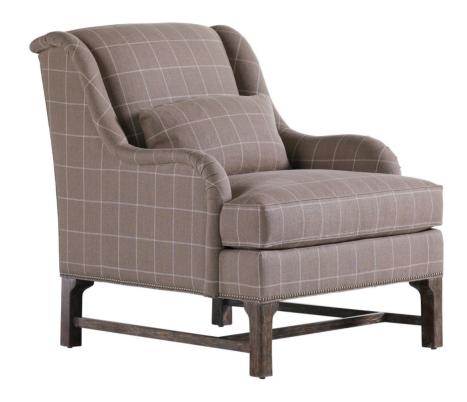

## **Noel Chair**

#### Metropolitan

The Noel chair features an extra deep seat cushion. The kidney pillow is standard. The exposed wood legs with stretcher are made of Oak. Available in Oak finishes only. Welt trim is standard. Nail trim is available on base only for an extra charge. Limited Stock

## **Dimensions**

Width: 34" (86.36 cm)

**Depth:** 41" (104.14 cm)

**Height:** 38.5" (97.79 cm)

**Arm Height:** 25.5" (64.77 cm)

**Seat Width:** 24" (60.96 cm)

Seat Depth: 20" (50.8 cm)

**Seat Height:** 19" (48.26 cm)