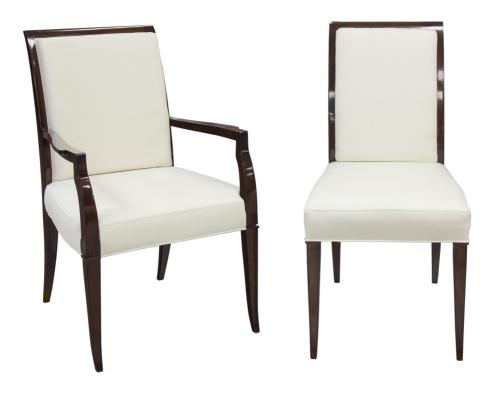

### C2004-2265 Aspen Side Chair

#### Metropolitan

The Aspen Chair features an attached boxed back cushion. Fabric is visible from the outside back. Welt base is standard.

Wood Species: Hardwood

COM Required: 2 yards

## Dimensions

| Width: | 19" (48.26 cm | I) |
|--------|---------------|----|
|--------|---------------|----|

Depth: 28.25" (71.755 cm)

Seat Width: 19" (48.26 cm)

Seat Height: 19.5" (49.53 cm)

Height: 37" (93.98 cm)