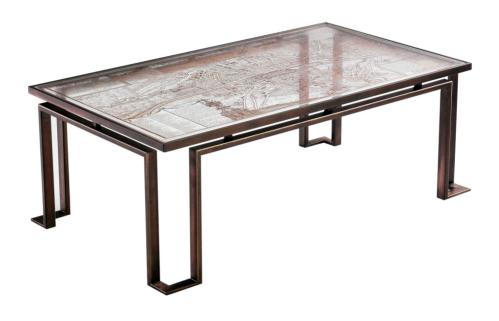

#### Metropolitan

Inspired by an antique, the Paris Map Cocktail Table features a map of the city circa 1925 applied to the glass tabletop. The base is metal and available in Burnished Iron. Please contact factory for alternative options for finish.