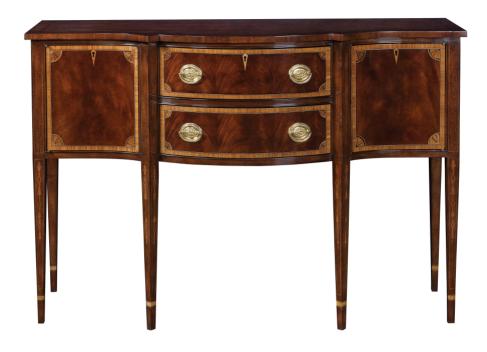

#### The Classics

A Councill classic, this serpentine shape sideboard features a figured Mahogany top with drawers and doors of Crotch Mahogany with Satinwood borders. The corner fan inlays are of Satinwood. The center posts are canted. All posts are adorned with Holly and Ebony snap lines, bell flower inlays and Satinwood cuffs on the legs. There are two locking doors with open storage. The top drawer locks and contains a silver liner. Medium contrast is standard on all inlays. Polished Brass hardware is standard.