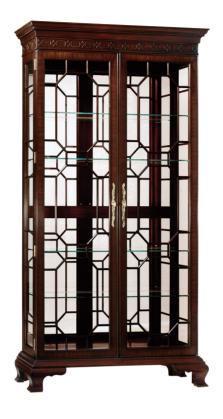

#### The Classics

The projecting cornice features Chippendale fretwork on the frieze. The wood mullioned doors are framed in Mahogany. There is a lighted interior with five adjustable glass shelves. A mirrored back panel is reflected through the glass end panels to create the most refined display cabinet. Polished Brass hardware is standard.

Wood Species: Mahogany

## **Dimensions**

**Width:** 46" (116.84 cm) **Height:** 84" (213.36 cm)

**Depth:** 14" (35.56 cm)