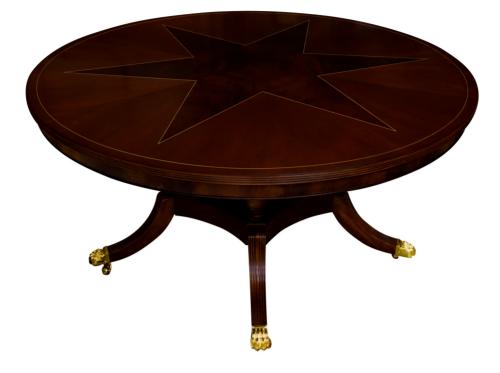

#### The Classics

This magnificent table top is inlayed with a center star pattern of Crotch Mahogany separated by Ebony and Holly snap lines and accented with a reeded edge. The Crotch Mahogany apron is accented with a bead mold. The pedestal, equally as elegant, is designed with five ring-turned columns resting on a concave platform. Five fluted sweeps terminate with polished Brass, hairy-paw, toe caps and casters. Perimeter leaves are no longer available. Limited Stock.