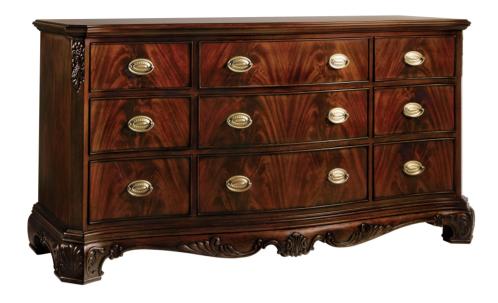

#### **The Classics**

The serpentine-shaped Vaughn Dresser features a four piece, Crotch Mahogany top with a Ribbon-Stripe Mahogany border. There are nine drawers in feathered Mahogany accented with bead molding. Ribbon and acanthus leaf carvings enhance the corner posts. The carved base rail has acanthus leaf and shell carvings. Satin Brass hardware is standard. Limited Stock.

Wood Species: Mahogany

### **Dimensions**

Width: 71" (180.34 cm)

**Depth:** 21" (53.34 cm)