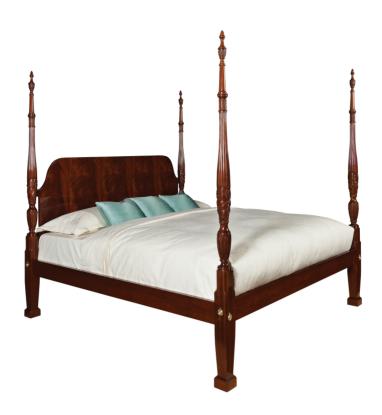

## **Rice Carved Poster Bed-Queen**

#### The Classics

The details on this Councill bed are exquisite. The rice carvings flow into the reeded post that terminates with an urn finial with leaf carving. The lamb's tongue carving transitions to a square, tapered post supported by a plinth foot. Swirl Mahogany veneer adds elegance to the shaped head panel. Polished Brass hardware is standard. Inside (head to foot): 86.625". Inside (rail to rail): 73". Floor to top of box spring support: 16". Floor to top of side rail: 20.25". Also Available: Rice Carved Poster Bed King (3316-6/6).