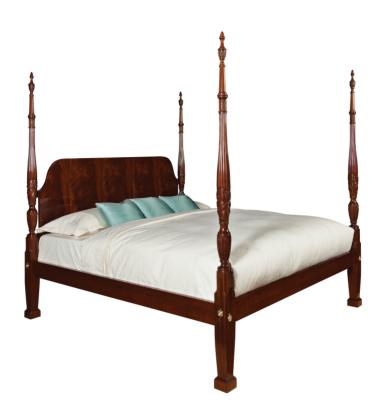

## **Rice Carved Poster Bed-King**

#### The Classics

The details on this Councill bed are exquisite. The rice carvings flow into the reeded post that terminates with an urn finial with leaf carving. The lamb's tongue carving transitions to a square, tapered post supported by a plinth foot. Swirl Mahogany veneer adds elegance to the shaped head panel. Polished Brass hardware is standard. Inside (head to foot): 82.625". Inside (rail to rail): 79". Floor to top of box spring support: 16". Floor to top of side rail: 20.25". Also Available: Rice Carved Poster Bed Queen (3315-5/0)