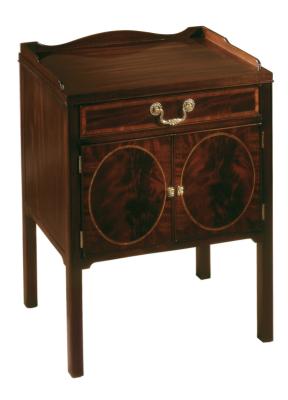

#### **The Classics**

The Mahogany Bailey Chest has a shaped gallery rail. The single drawer features Crotch Mahogany with a Ribbon-Stripe Mahogany border. An oval of Crotch Mahogany is centered with a Ribbon Striped Mahogany border separated by a Satinwood inlay line. Medium contrast on Satinwood is standard. Polished Brass hardware is standard.