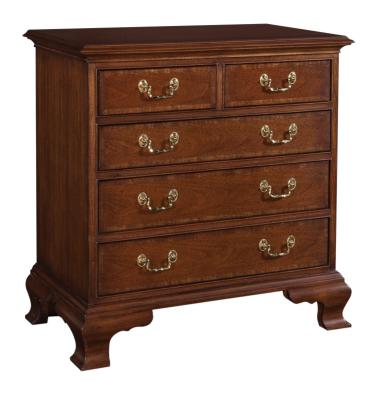

#### The Classics

The Adam Chest is very versatile for any room in your home. The top and five drawers feature Figured Mahogany veneer with a Ribbon-Stripe Mahogany border. Bead molding outlines each drawer. Beautiful ogee bracket feet enhance the classic design.