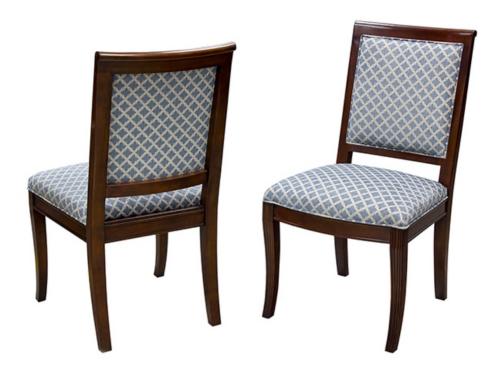

# Wimbledon Side Chair

The Wimbledon chair has molded rails with carved, beaded legs with stretchers. It features a tight seat and an upholstered back framed in selected hardwood. Welt base is standard. Please note: Image in printed catalog shows this chair without stretchers. A non stretcher version is custom.