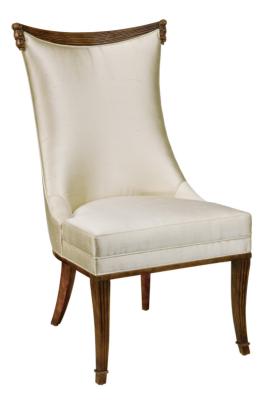

#### The Classics

The Amelia has a beautiful carved top rail that drapes the crest of the chair. The front saber legs are fluted. The seat features an attached boxed cushion and a tight back. Welt trim is standard.