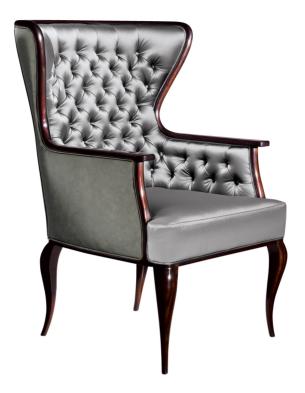

#### Metropolitan

Tight, diamond tufting adorns the inside back and arms of the Camile chair. Graceful Mahogany sweeping rails all around terminate with cabriole legs. Welt trim is standard. Nail trim optional, outside only.

Wood Species: Mahogany

COM Required: 6.5 yards

# Dimensions

| Width: | 26.5" | (67.31 | cm)   |
|--------|-------|--------|-------|
| www.   | 20.5  | (07.51 | CIII) |

Depth: 32" (81.28 cm)

Seat Depth: 22" (55.88 cm)

Seat Height: 20.5" (52.07 cm)

Seat Width: 19.5" (49.53 cm)

Height: 44" (111.76 cm)

Arm Height: 27" (68.58 cm)