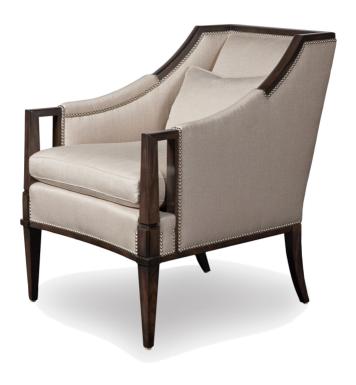

#### Metropolitan

The Sochi chair is made of solid Walnut and features a concave front rail and shape. The sides reveal a unique waterfall application of the fabric draped arms. Standard with a kidney pillow as shown. Welt trim is standard. Nail trim, as shown, is available as an option.

Wood Species: Walnut

**COM Required:** 7 yards

## **Dimensions**

Width: 28" (71.12 cm)

**Depth:** 33" (83.82 cm)

**Height:** 35" (88.9 cm)

Arm Height: 25" (63.5 cm)

**Seat Width:** 24" (60.96 cm)

**Seat Depth:** 21.5" (54.61 cm)

**Seat Height:** 19" (48.26 cm)