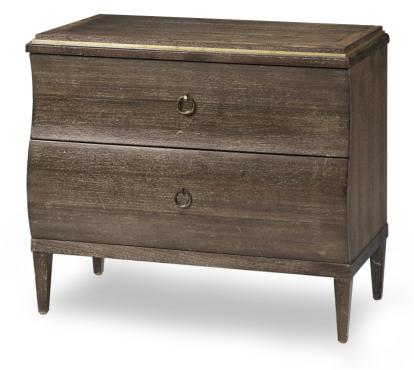

# **C2013-600 Vienna Bedside Chest**

#### Metropolitan

The Vienna is made of Eucalyptus bordered in Chestnut Burl. There is a solid brass, hand nailed trim applied to the edge of the top. The drawer fronts are shaped, one concave and one convex. Available in 556 Brier Smoke and 558 Lava finishes only. Limited Stock

Wood Species: Quartered Eucalyptus

# Dimensions

Width: 33" (83.82 cm)

Height: 28" (71.12 cm)

Depth: 19" (48.26 cm)