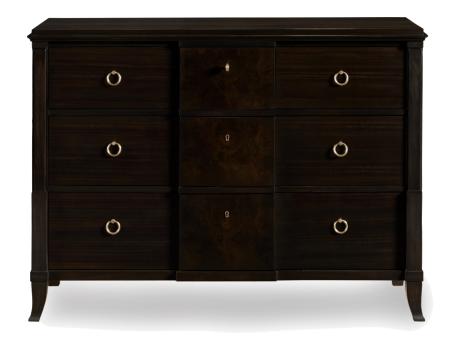

# **Stockholm Chest**

#### Metropolitan

Five closing drawers. Pilasters are architecturally restrained. Center bank breaks forward to showcase Chestnut Burl veneers. Available in all finishes and stains. Antique Bronze hardware is standard. Limited Stock.

Wood Species: Walnut

## **Dimensions**

**Width:** 52.5" (133.35 cm) **Height:** 37" (93.98 cm)

**Depth:** 20" (50.8 cm)