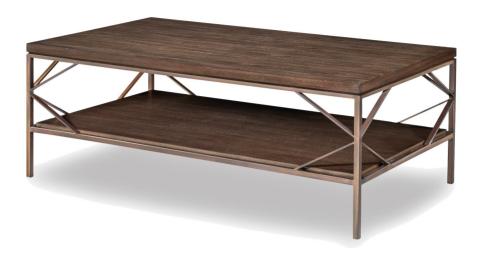

# Venue Rectangular Cocktail Table

#### Metropolitan

The top and shelf are made of Mahogany. The base is metal and is available in metal finishes (Burnished Iron, Antique Silver, Dark Pewter and Dark Bronze).

Wood Species: Mahogany

## **Dimensions**

**Width:** 52" (132.08 cm) **Height:** 19" (48.26 cm)

**Depth:** 30" (76.2 cm)