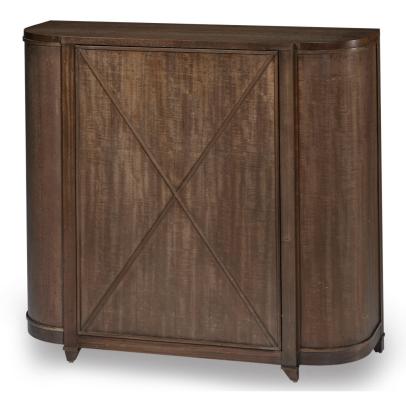

# **Tilden Chest**

#### Metropolitan

The beauty of the Tilden Chest lies in the simple arrangement of Ribbon Mahogany Stripe veneers which allows their nuanced undertones to be revealed. With a narrow depth and wide storage space, the chest's defining feature is the X detail on the door front which features a contrasting painted accent which is optional. Limited Stock.

Wood Species: Mahogany

# **Dimensions**

Width: 40" (101.6 cm)

**Depth:** 14.5" (36.83 cm)

Height: 36" (91.44 cm)