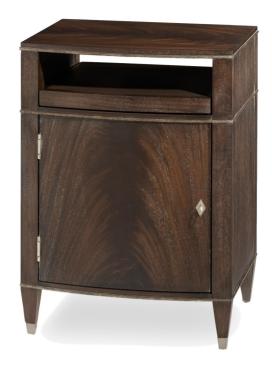

## **Prospect Chest, Left**

#### Metropolitan

The Prospect Chest features one door and a storage section below the top that contains a pullout slide (standard in wood). The standard hardware is Satin Brass with a left-side hinge. Leather is no longer available on the pullout slide. Also available with a right-side hinge: Prospect Chest 2014-124CMR. Limited Stock.

Wood Species: Mahogany

## **Dimensions**

**Width:** 22" (55.88 cm) **Height:** 30" (76.2 cm)

**Depth:** 17" (43.18 cm)