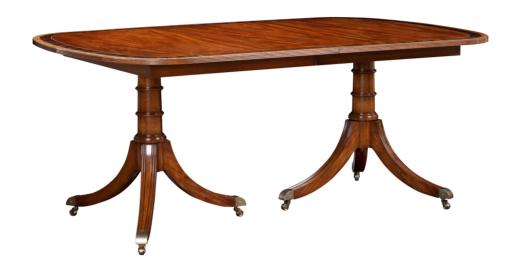

#### **The Classics**

The Lane table features a figured Mahogany field in the center of the top surrounded by a Satinwood border, interior Rosewood border and Tulipwood inlays. The table edge is reeded. The ring pedestal has three fluted sweeps with Polished Brass toe caps and casters. Medium contrast is standard on the borders. Two 24" Leaves.