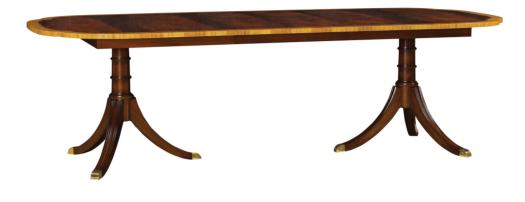

#### The Classics

Fiery Swirl Mahogany top with Satinwood border separated by a Tulipwood inlay and conforming to a scalloped edge. The edge band is Satinwood. The ring pedestal has three fluted sweeps that terminate with Polished Brass toe caps and casters. Medium contrast is standard on the Satinwood banding and edge. Two 24" Leaves.